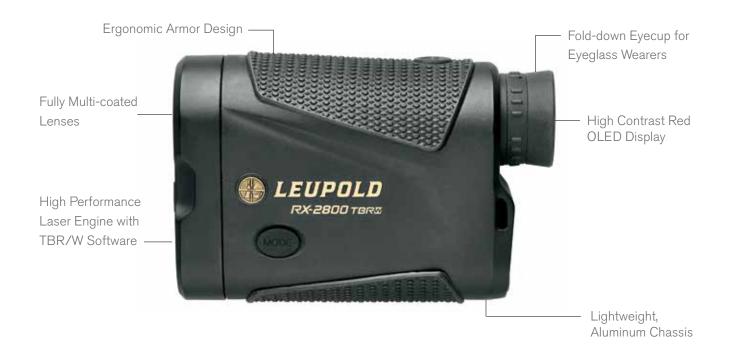

# **RX-2800 TBR/W**

Ranges Farther, Faster

The new RX-2800 TBR/W rangefinder breaks new ground. With a new engine and optical design, the RX-2800 lets you make the best of any situation. Whether dinging steel at a mile and a half, or closing distance on a herd of elk, we've got you covered.

#### **ELITE OPTICAL PERFORMANCE**

- 7x magnification
- +/- 1/2 yard accuracy
- High contrast red OLED display
- Fully multi-coated lenses
- Lightening fast and accurate readings
- Scan mode
- High light transmission

## **RUGGED RELIABILITY**

- True Ballistic Range with Wind (TBR/W)
  - Ballistic compensation system to 800 yards
  - Wind management software
- Lightweight, aluminum chassis
- Impact resistant polymer housing
- Waterproof tested and verified
- Rubberized armor
- Uses 1 CR123 battery