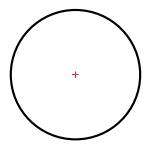

## **AVAILABLE RETICLES**

Plus Point

 Ideal for varmints and other small targets.
Small open center avoids coverage of very small or distant targets

Duplex

Familiar reticle
to shooters from
riflescopes; draws eye
to the center, easy to
see, does not cover
the target in the center
where aiming is most
critical