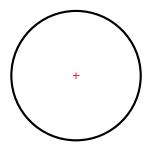

#### **AVAILABLE RETICLES**

Plus Point

 Ideal for varmints and other small targets.
Small open center avoids coverage of very small or distant targets

Duplex

 Familiar reticle to shooters from riflescopes; draws eye to the center, easy to see, does not cover the target in the center where aiming is most critical