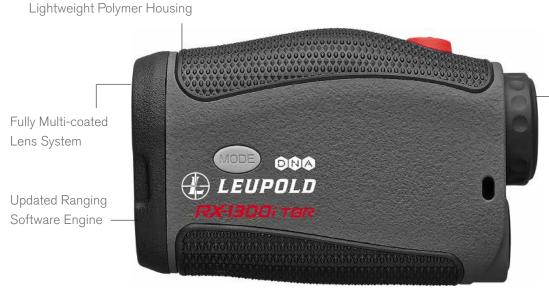

#### **ELITE OPTICAL PERFORMANCE**

- 6x magnification
- +/- 1/2 yard accuracy
- High light transmission LCD display
- Fully multi-coated lens system
- Scan mode
- Built-in inclinometer

#### **RUGGED RELIABILITY**

- True Ballistic Range (TBR) technology
  - Ballistic compensation system
- Proprietary advanced ranging engine
- Lightweight polymer housing
- Aggressive rubberized armor
- Waterproof
- Ergonomic housing design