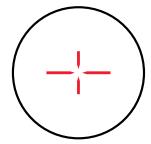

#### **AVAILABLE RETICLES**

Plus Point

 Ideal for varmints and other small targets.
Small open center avoids coverage of very small or distant targets

Duplex

 Familiar reticle to shooters from riflescopes; draws eye to the center, easy to see, does not cover the target in the center where aiming is most critical